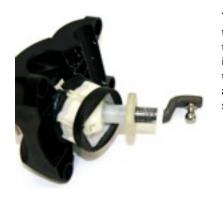

You should remove

the cable coupler/adjuster from the original shifter in the car, it just pops off the ball. The shifter can be installed without readjusting the shifter mechanism this way but it can be beneficial to fine tune the adjustment afterwards. This is not as hard as it sounds, Really!