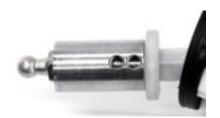

•Slip the new end on the base of the shifter. You May have to lightly tap it into place with a small hammer. Align the screws to third gear( front of the car as it is installed). Make sure to get it all the way up on the shifter rod. (shown left) Apply a small amount of thread locker to the setscrews. And snugly tighten them with the 3mm hex key.