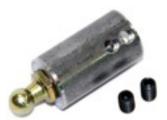

This document assumes you have the basic knowledge to remove the shifter assembly. If not look at the gallery for a general pictorial. I will describe the installation method assuming the shifter is out of the car already. If you have any questions feel free to yell. The hardware package should look like the image to the right. It will take a medium/small flat screwdriver, #20 torx screwdriver, hacksaw or similar saw and a 3mm hex key.