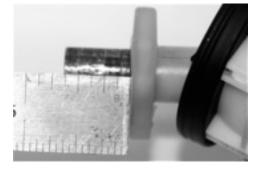

• First, we need to prepare the stock shifter to accept the new parts by cutting the end of the shifter off as shown in the image to the right. You need to make sure to cut it on the long side of 5/8" to leave the proper amount. De-burr the end of the shaft with a file so it will fit easily.